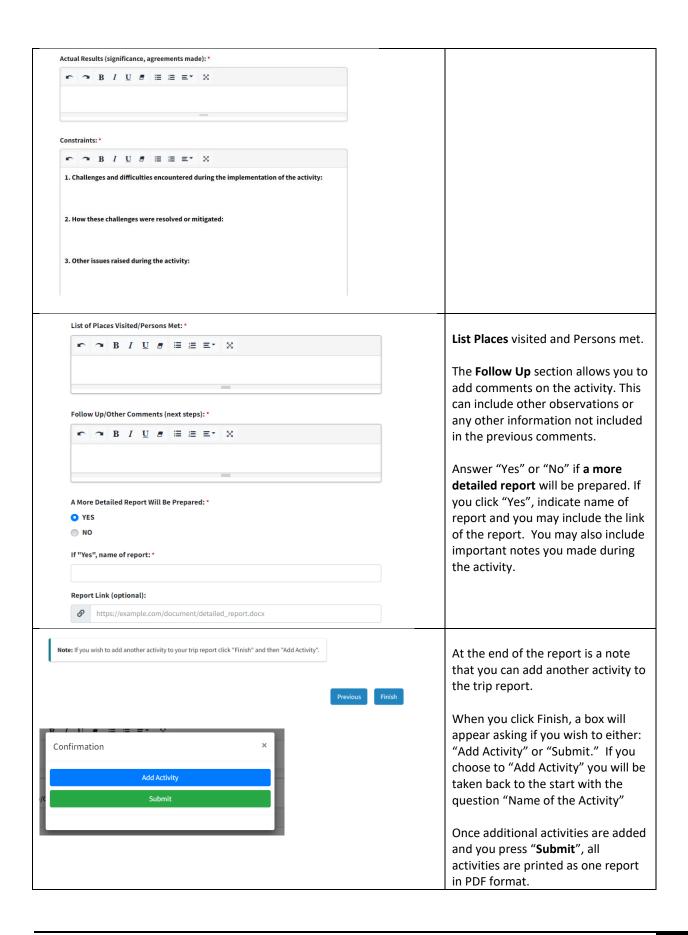

| <del>-</del>                                                                                                                                                                                                                                                                                                                                                                                                                                                                                                                                                                                                                                                                                                                                                                                                                                                                                                                                                                                                                                                                                                                                                                                                                                                                                                                                                                                                                                                                                                                                                                                                                                                                                                                                                                                                                                                                                                                                                                                                                                                                                                                   |                                                                                                                                                                                                                                                                                                                                                                                                                                                                                                                                                                                                                                                                                                                                                                                                                                        |
|--------------------------------------------------------------------------------------------------------------------------------------------------------------------------------------------------------------------------------------------------------------------------------------------------------------------------------------------------------------------------------------------------------------------------------------------------------------------------------------------------------------------------------------------------------------------------------------------------------------------------------------------------------------------------------------------------------------------------------------------------------------------------------------------------------------------------------------------------------------------------------------------------------------------------------------------------------------------------------------------------------------------------------------------------------------------------------------------------------------------------------------------------------------------------------------------------------------------------------------------------------------------------------------------------------------------------------------------------------------------------------------------------------------------------------------------------------------------------------------------------------------------------------------------------------------------------------------------------------------------------------------------------------------------------------------------------------------------------------------------------------------------------------------------------------------------------------------------------------------------------------------------------------------------------------------------------------------------------------------------------------------------------------------------------------------------------------------------------------------------------------|----------------------------------------------------------------------------------------------------------------------------------------------------------------------------------------------------------------------------------------------------------------------------------------------------------------------------------------------------------------------------------------------------------------------------------------------------------------------------------------------------------------------------------------------------------------------------------------------------------------------------------------------------------------------------------------------------------------------------------------------------------------------------------------------------------------------------------------|
| ABC+ Staff Trip Report  This report should be completed together with the Project Travel Expenses Report attached with the approved Travel Authorization Request. Both should be sent together to the supervisor. The financial processing and payment of the Travel Expense Report requires the supervisor's signature or approval of the Trip Report. The Trip Report is to be used for in-country travel as well as out of country travel. Generally, whenever a Travel Authorization Request is issued, a Trip Report would be expected for that trip.  Note: This trip report allows you to document more than one activity conducted during the same trip.  **Start and End Dates**    Start and End Dates**   12/09/2022 - 12/09/2022                                                                                                                                                                                                                                                                                                                                                                                                                                                                                                                                                                                                                                                                                                                                                                                                                                                                                                                                                                                                                                                                                                                                                                                                                                                                                                                                                                                   |                                                                                                                                                                                                                                                                                                                                                                                                                                                                                                                                                                                                                                                                                                                                                                                                                                        |
| Select sub-IR  Purpose of Travel (include all objectives of the activity):  BIUGE EXAMPLE ACTUAL STREET STR | Since data from the trip report will be used in the QPR/APR, we need to classify your data by <b>Sub IR or unit</b> . Please click the relevant Sub IR under which your activity belongs. For Sub IR 1.1 and 2.1 you are also prompted to choose specific types of activities. The drop-down menu also allows you to select your unit for MEL, Communications, Operations, TAF or others.  Under <b>Purpose of Travel</b> please write out all the objectives of the activity as indicated in your Activity Plan. <b>Actual Results</b> captures the numbers we also include in the QPR/APR. Please click participants if your activity is a training, orientation, workshop or a meeting and indicate number of participants and their gender. If your activity is on book distribution, please indicate number of books distributed. |
|                                                                                                                                                                                                                                                                                                                                                                                                                                                                                                                                                                                                                                                                                                                                                                                                                                                                                                                                                                                                                                                                                                                                                                                                                                                                                                                                                                                                                                                                                                                                                                                                                                                                                                                                                                                                                                                                                                                                                                                                                                                                                                                                | Actual Results records the qualitative outputs of your activity. Please briefly describe the significance of the activity as it related to our goals or indicators. Also indicate agreements made and next steps planned.                                                                                                                                                                                                                                                                                                                                                                                                                                                                                                                                                                                                              |