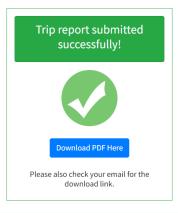

## **ABC+:** Advancing Basic Education in the Philippines

You will receive an email with this message and link to your PDF formatted report that you can submit to your supervisor for approval and to Finance for financial processing.